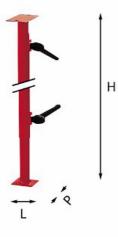

# **VICE HOLDER**

## 5002 Z2

- Sheet steel tubular casing
- Max opening: 1080 mm
- To use in combination with worktops with vices 5002 ZM2, 5002 ZM3, 5002 ZM4, 5002 ZM5

### **Family details**

| Code      | LxPxH mm   | 🛔 Weight kg | Quantity for packaging |
|-----------|------------|-------------|------------------------|
| U50020082 | 70x110x710 | 4           | 1                      |